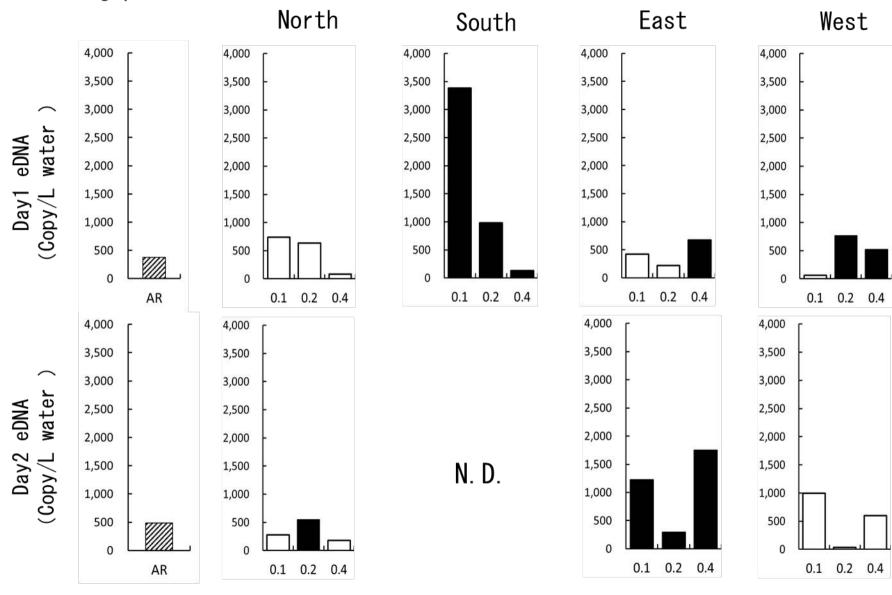

## Scomber spp North East South West 4,000 4,000 4,000 4,000 4,000 3,500 3,500 3,500 3,500 3,500 3,000 3,000 3,000 3,000 3,000 2,500 2,500 2,500 2,500 2,500 2,000 2,000 2,000 2,000 2,000 1,500 1,500 1,500 1,500 1,500 1,000 1,000 1,000 1,000 1,000 500 500 500 500 500 0 0 0 0 0.1 0.2 0.4 0.1 0.2 0.4 AR 0.1 0.2 0.4 0.1 0.2 0.4 4,000 4,000 4,000 4,000 3,500 3,500 3,500 3,500 3,000 3,000 3,000 3,000 2,500 2,500 2,500 2,500 2,000 2,000 2,000 2,000

eDNA water

Day1 (Copy/L

eDNA water )

1,500

1,000

500

0

AR

1,500

1,000

500

0.1 0.2

0.4

Dist (Mile)

N.D.

1,500

1,000

500

0

0.1 0.2 0.4

1,500

1,000

500

0.2

0.4

0.1