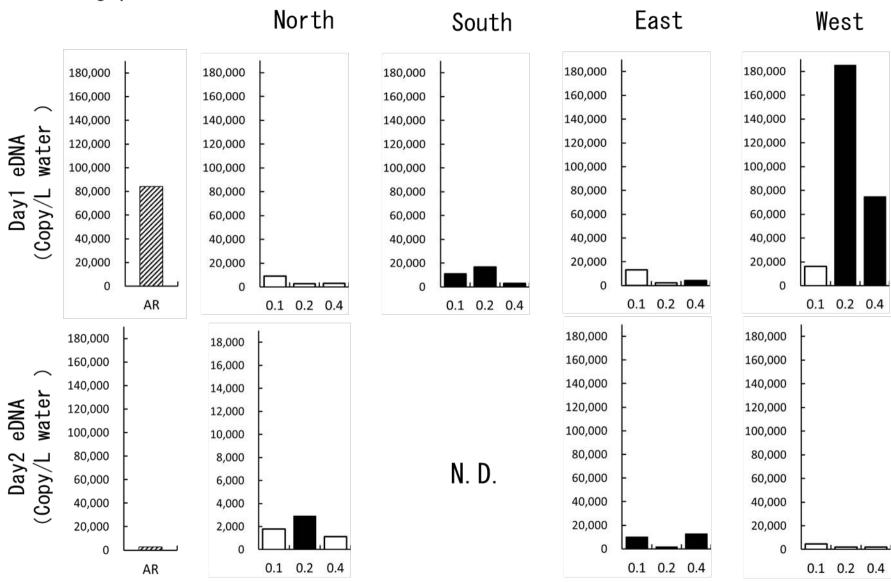

E. japonicus

Dist (Mile)

eDNA water

Day1 (Copy/L

eDNA water )

1,500

1,000

500

0

AR

1,500

1,000

500

0.1 0.2

0.4

Dist (Mile)

N.D.

1,500

1,000

500

0

0.1 0.2 0.4

1,500

1,000

500

0.2

0.4

0.1