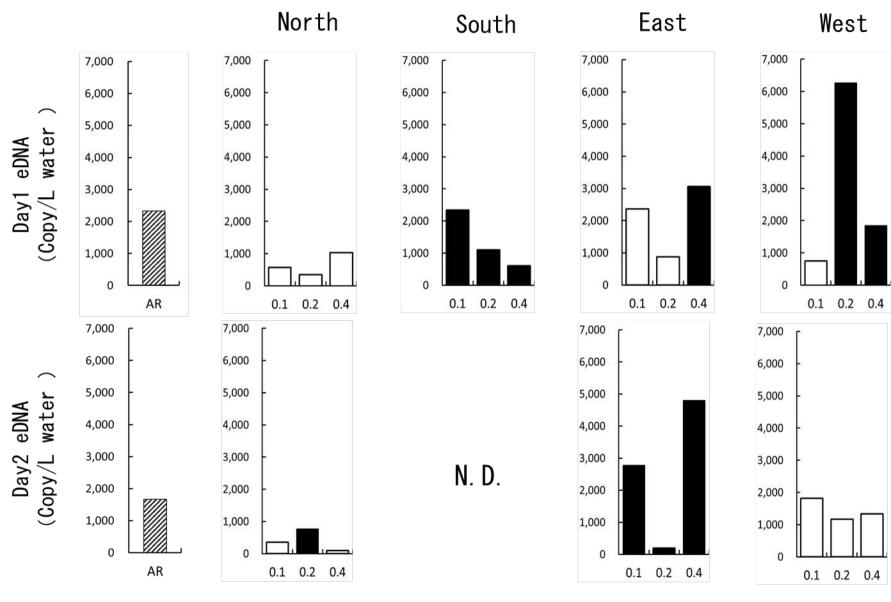

## P. trilineatum

Dist (Mile)

eDNA water

Day1 (Copy/L

eDNA water )

1,500

1,000

500

0

AR

1,500

1,000

500

0.1 0.2

0.4

Dist (Mile)

N.D.

1,500

1,000

500

0

0.1 0.2 0.4

1,500

1,000

500

0.2

0.4

0.1